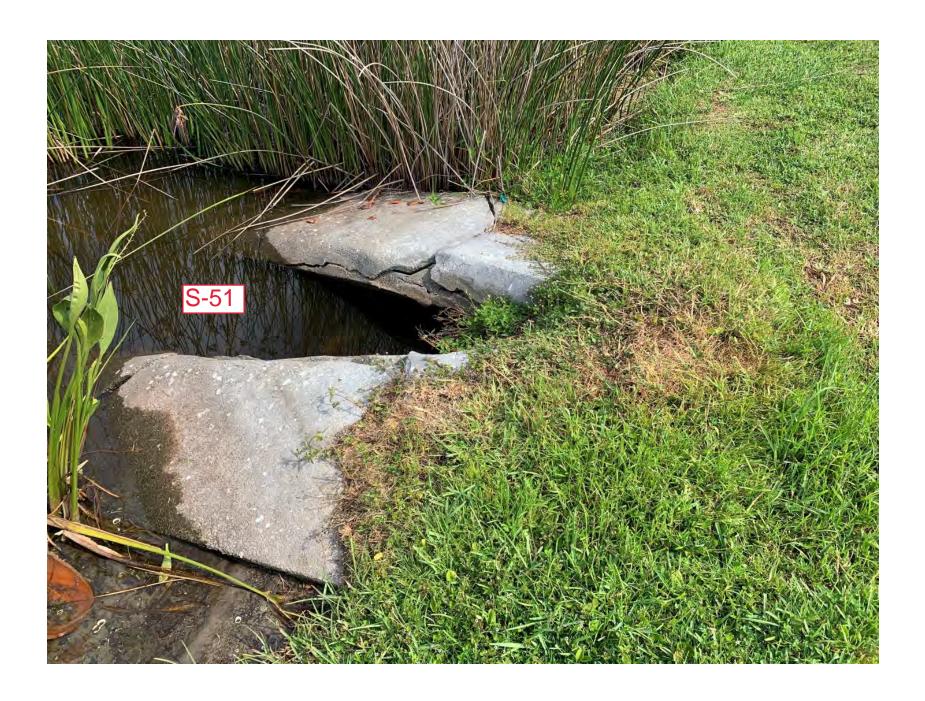

| #S-24 | 48" | \$16,000 |
|-------|-----|----------|
| #S-45 | 48" | \$16,000 |
| #S-51 | 30" | \$12,500 |
| #S-56 | 30" | \$12,500 |
| #S-61 | 30" | \$12,500 |
| #S-68 | 30" | \$12,500 |

TOTAL \$82,000