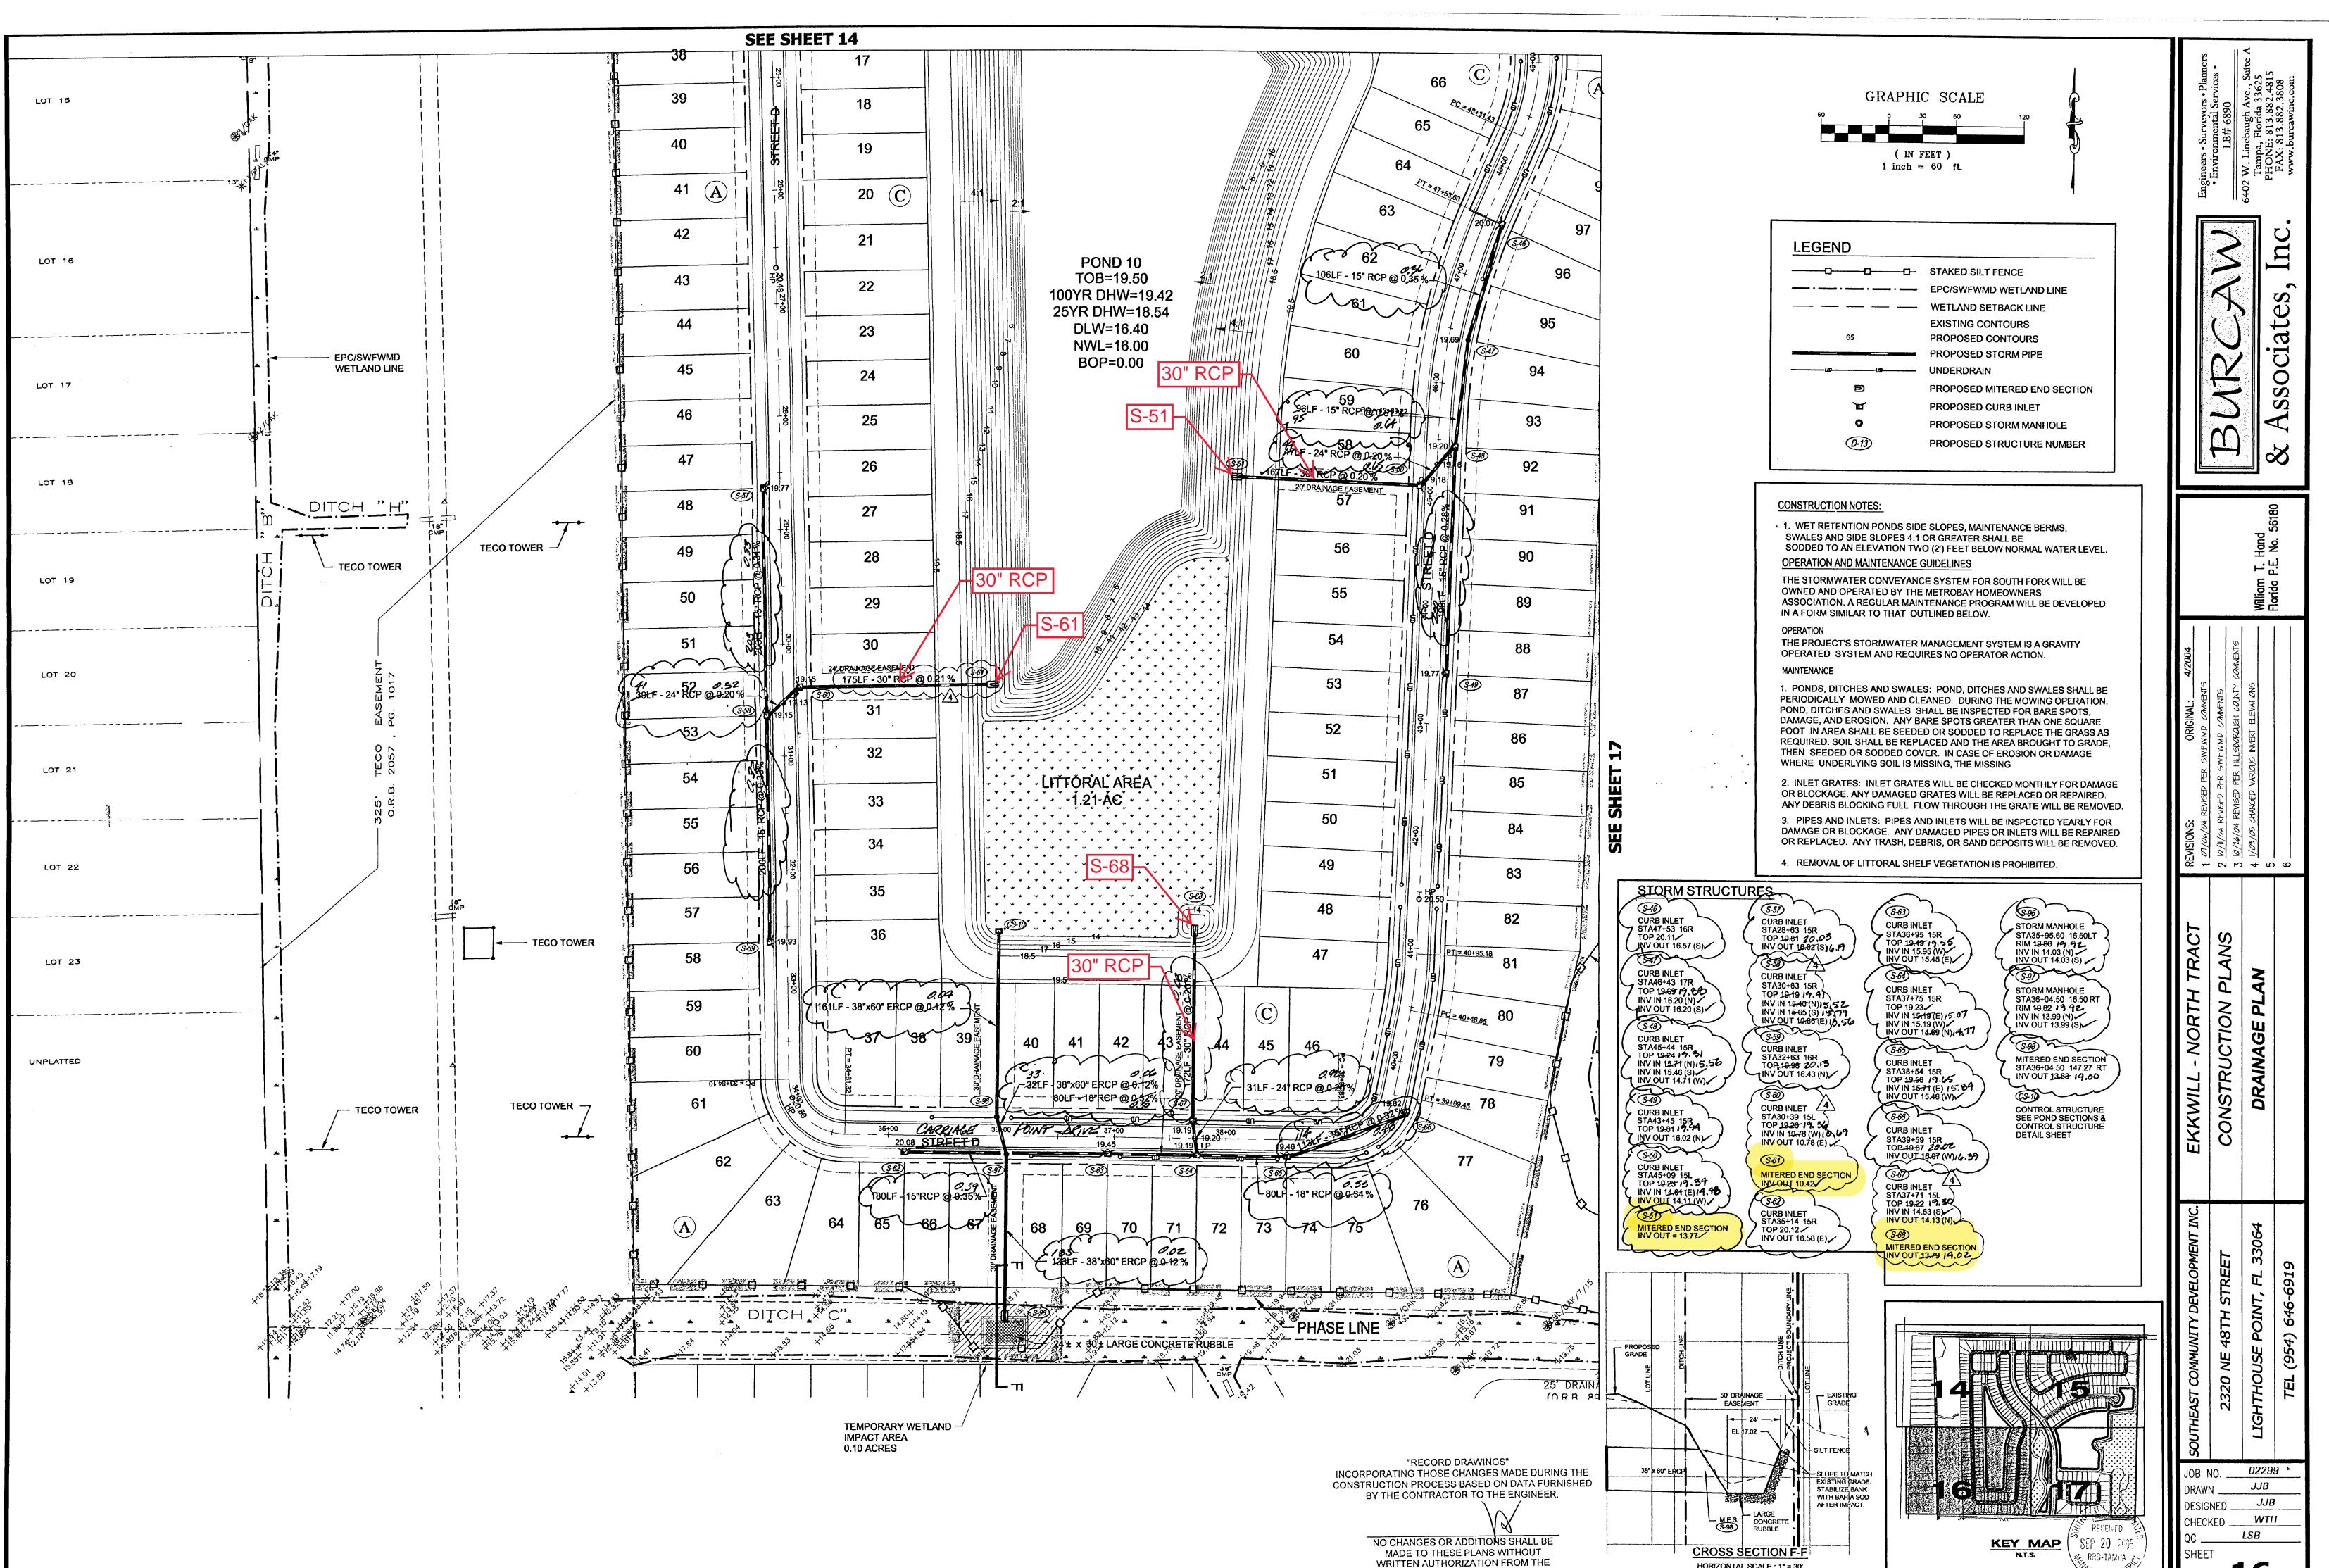

| #S-24 | 48" | \$16,000 |
|-------|-----|----------|
| #S-45 | 48" | \$16,000 |
| #S-51 | 30" | \$12,500 |
| #S-56 | 30" | \$12,500 |
| #S-61 | 30" | \$12,500 |
| #S-68 | 30" | \$12,500 |

TOTAL \$82,000

#### NOTE:

Drainage easements for each location must be fully accessible Restoration of irrigation, landscape, drainage, fences, etc is Not Included

HORIZONTAL SCALE: 1" = 30"

VERTICAL SCALE : 1" = 5'

ENGINEER OF RECORD.