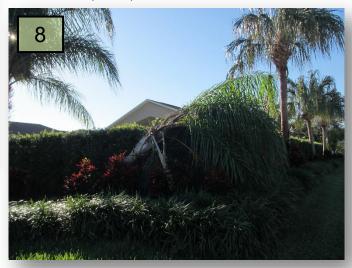

- 7. At the Tar Hallow cul-de-sac island, remove excess Live Oak leaves.
- In the east ROW of Ekker at the main entrance, a Queen palm has tipped over due to wet soil conditions. Please, straighten & restake. (Pic 8)