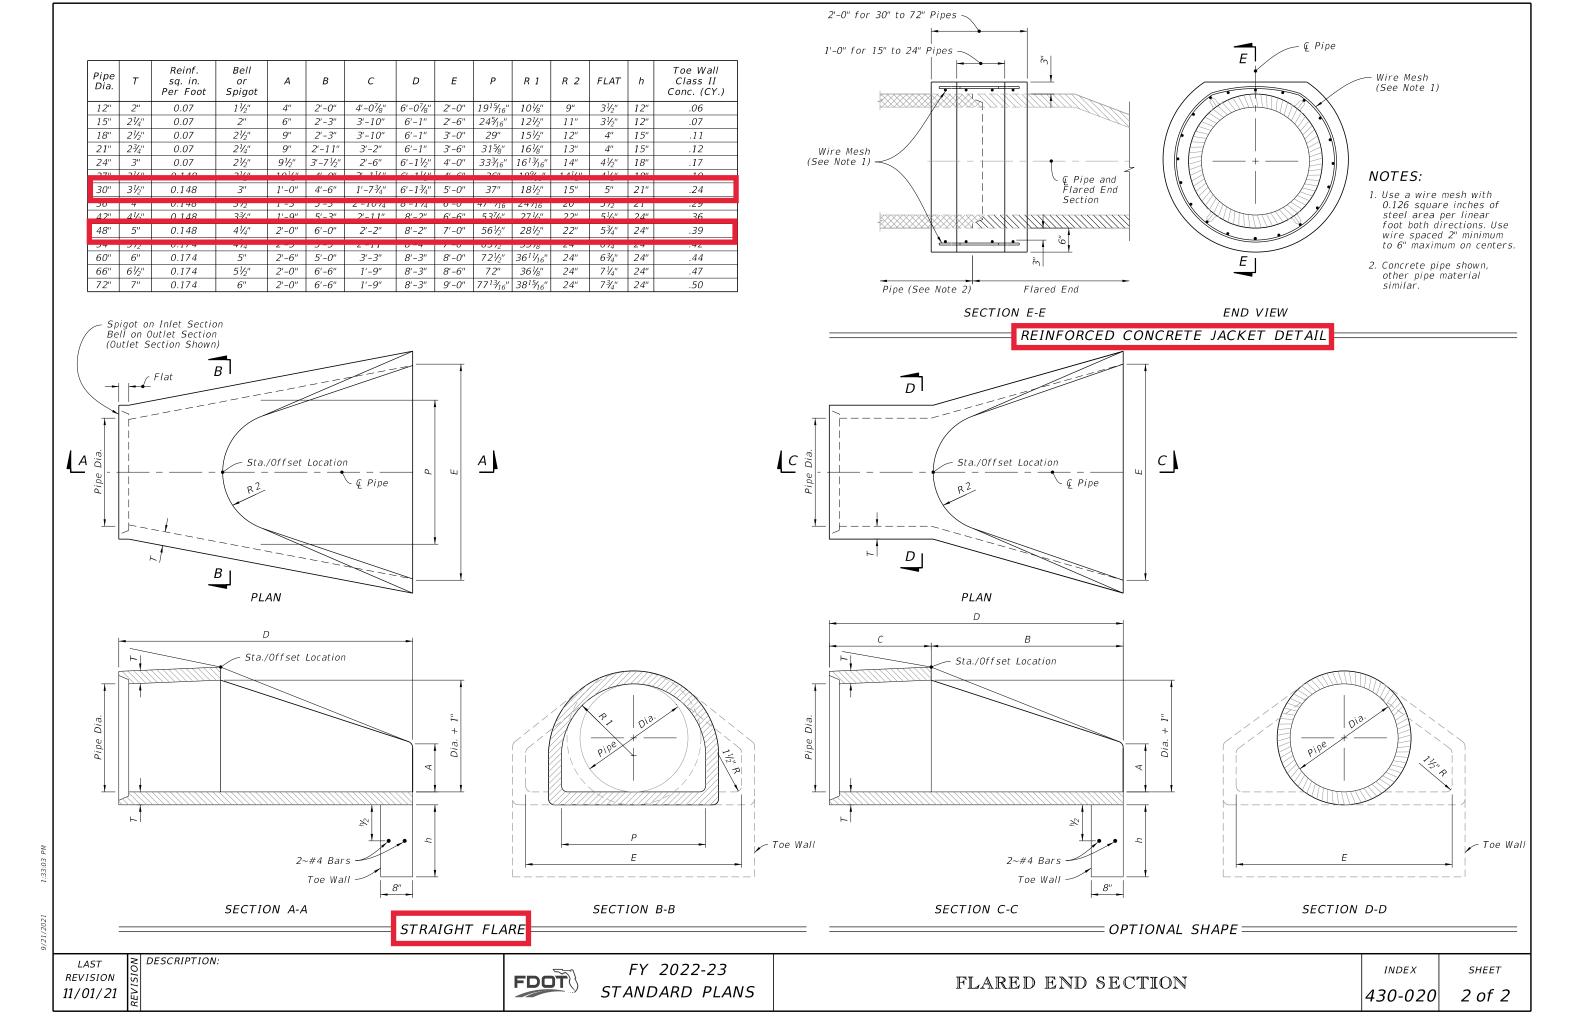

#### **GENERAL NOTES:**

- 1. Provide flared end sections meeting the requirements of ASTM C76 with the exception that dimensions and reinforcement meet the criteria in the table on sheet 2. Circumferential reinforcement may consist of either one cage or two cages of steel. Use concrete compressive strength of 4000 psi.
- 2. Connections between the flared end section and the pipe culvert may be any of the following types unless otherwise shown on the plans.
  - a. Joints meeting the requirements of Section 449 of the Standard Specifications (O-Ring Gasket). Flared end section joint dimensions and tolerances shall be identical or compatible to those used in the pipe culvert joint. When pipe culvert and flared end section manufacturers are different, the manufacturer of the flared end sections must certify the compatibility of joint designs.
  - b. Joints sealed with preformed plastic gaskets. Use gaskets that meet the requirements Specification 942-2 of the Standard Specifications and the minimum sizes for gaskets as specified for equivalent sizes of elliptical pipe.
  - c. Reinforced concrete jackets, as detailed on sheet 2. When non-coated corrugated metal pipe is called for in the Plans, use bituminous coated pipe in the jacketed area as specified on Index 430-001. Construct concrete jacket as specified in Index 430-001.
- 3. Cast Toe Walls in place using Class II Concrete.
- 4. On skewed pipe culverts place the flared end sections in line with the pipe culvert. Warp the side slopes as required to fit the flared end sections.
- 5. Quantities shown are for estimating purposes only.

| TABLE OF CONTENTS: |                                                                                  |  |
|--------------------|----------------------------------------------------------------------------------|--|
| Sheet              | Description                                                                      |  |
| 1                  | General Notes and Contents                                                       |  |
| 2                  | Straight Flare, Optional Shape Details, and<br>Reinforced Concrete Jacket Detail |  |