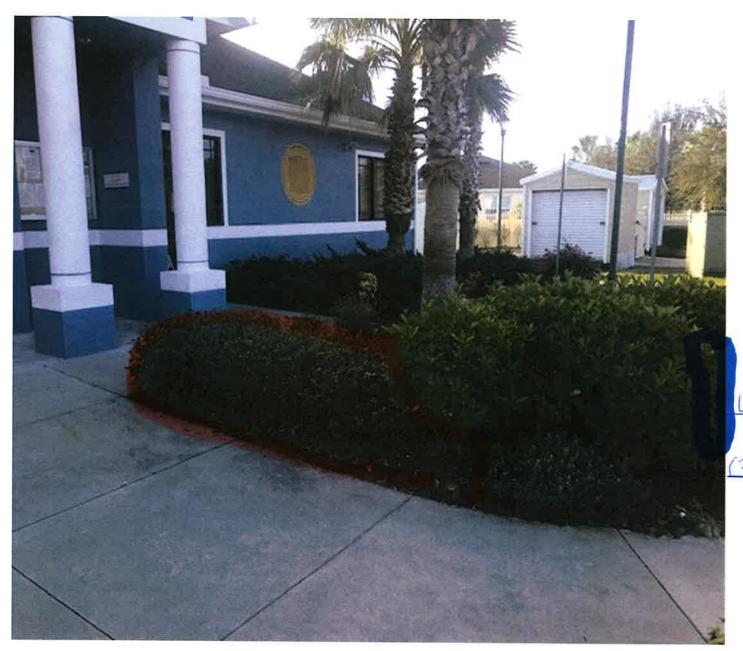

| DESCRIPTION                                                                                                                                                                                                                                                                                                                                                                                                                                                                        | QTY      | COST   | TOTAL              |
|------------------------------------------------------------------------------------------------------------------------------------------------------------------------------------------------------------------------------------------------------------------------------------------------------------------------------------------------------------------------------------------------------------------------------------------------------------------------------------|----------|--------|--------------------|
| Per request Proposal for a more "budget friendly" entry to the Clubhouse. Includes removal of aging Indian Hawthorn. Notes to install. We will be leaving the Indian Hawthorn row against the building. Only the ones on the right and left of the entry walkway will be removed.  All work includes, clean-up, removal, and disposal of debris generated during the course of work.  Note: Irrigation modifications necessary will be invoiced separately as 'time and materials' |          |        |                    |
| Pluo my Mind 1g                                                                                                                                                                                                                                                                                                                                                                                                                                                                    | 20       | 10.15  | 202.00             |
| Blue my Mind 1g<br>Crossandra 1g                                                                                                                                                                                                                                                                                                                                                                                                                                                   | 20<br>60 | 31.30  | 203.00<br>1,878.00 |
| Mulch - Pine Bark Bag                                                                                                                                                                                                                                                                                                                                                                                                                                                              | 30       | 17.15  | 514.50             |
| Bed Prep/ Debris/ Disposal                                                                                                                                                                                                                                                                                                                                                                                                                                                         | 1        | 360.00 | 360.00             |
|                                                                                                                                                                                                                                                                                                                                                                                                                                                                                    |          |        |                    |

## Leftside entry Remove dead Indian Hawthorn