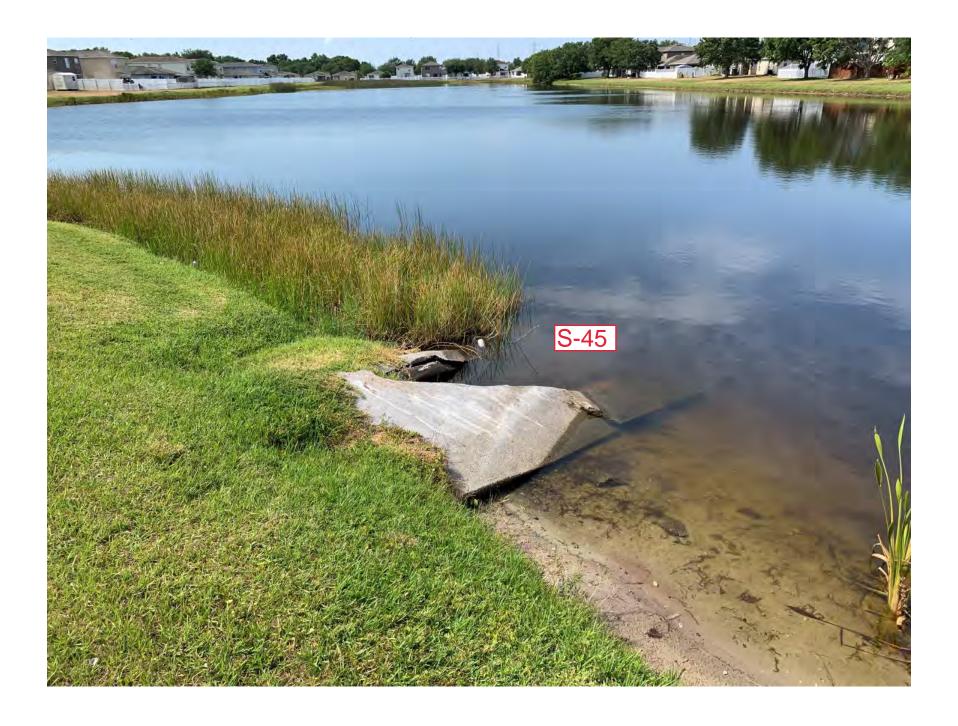

| #S-24 | 48" | \$16,000 |
|-------|-----|----------|
| #S-45 | 48" | \$16,000 |
| #S-51 | 30" | \$12,500 |
| #S-56 | 30" | \$12,500 |
| #S-61 | 30" | \$12,500 |
| #S-68 | 30" | \$12,500 |

TOTAL \$82,000