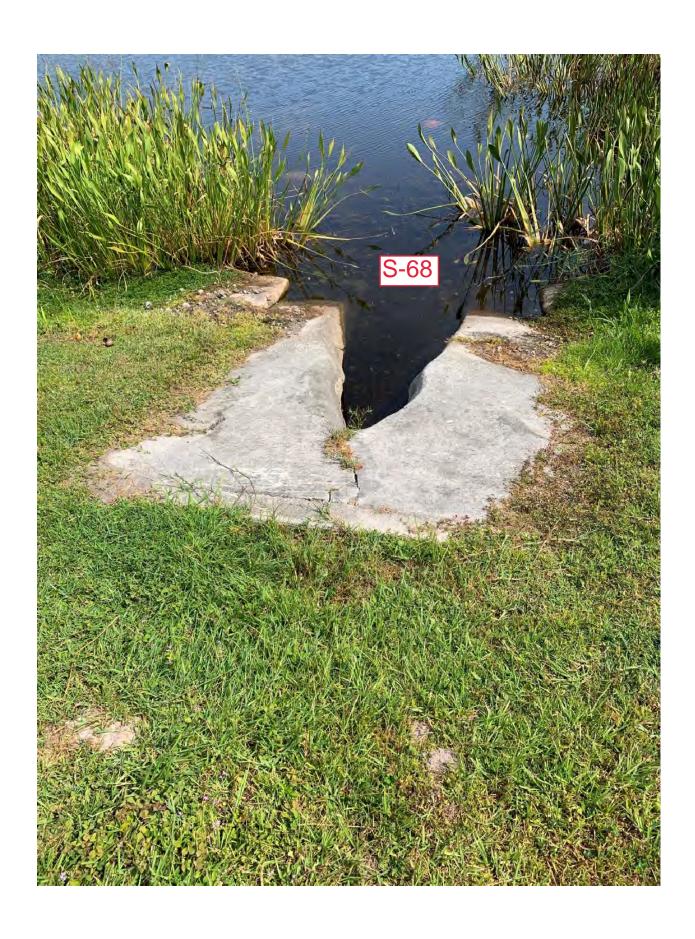

| #S-24 | 48" | \$16,000 |
|-------|-----|----------|
| #S-45 | 48" | \$16,000 |
| #S-51 | 30" | \$12,500 |
| #S-56 | 30" | \$12,500 |
| #S-61 | 30" | \$12,500 |
| #S-68 | 30" | \$12,500 |

TOTAL \$82,000