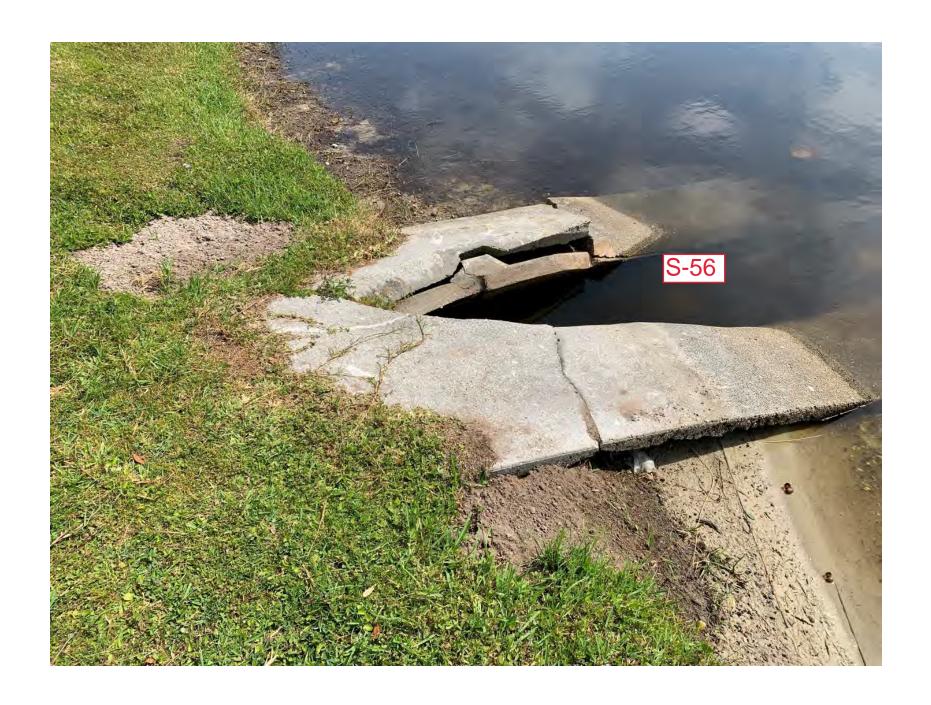

| #S-24 | 48" | \$16,000 |
|-------|-----|----------|
| #S-45 | 48" | \$16,000 |
| #S-51 | 30" | \$12,500 |
| #S-56 | 30" | \$12,500 |
| #S-61 | 30" | \$12,500 |
| #S-68 | 30" | \$12,500 |

TOTAL \$82,000