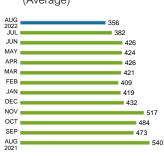

District Manager's Report December 8

2022

| FINANCIAL SUMMARY                       | 7/31/2022   |
|-----------------------------------------|-------------|
| General Fund Cash & Investment Balance: | \$231,287   |
| Reserve Fund Cash & Investment Balance: | \$156,057   |
| Debt Service Fund Investment Balance:   | \$995,920   |
| Total Cash and Investment Balances:     | \$1,383,264 |
|                                         |             |

General Fund Expense Variance: \$86,109 Over Budget

\*HOA purchases were not budgeted for, \$73k contributed from HOA

\*New accounting system transition is in place, updated financial reports are being compiled and are expected to be presented by the end of the month.