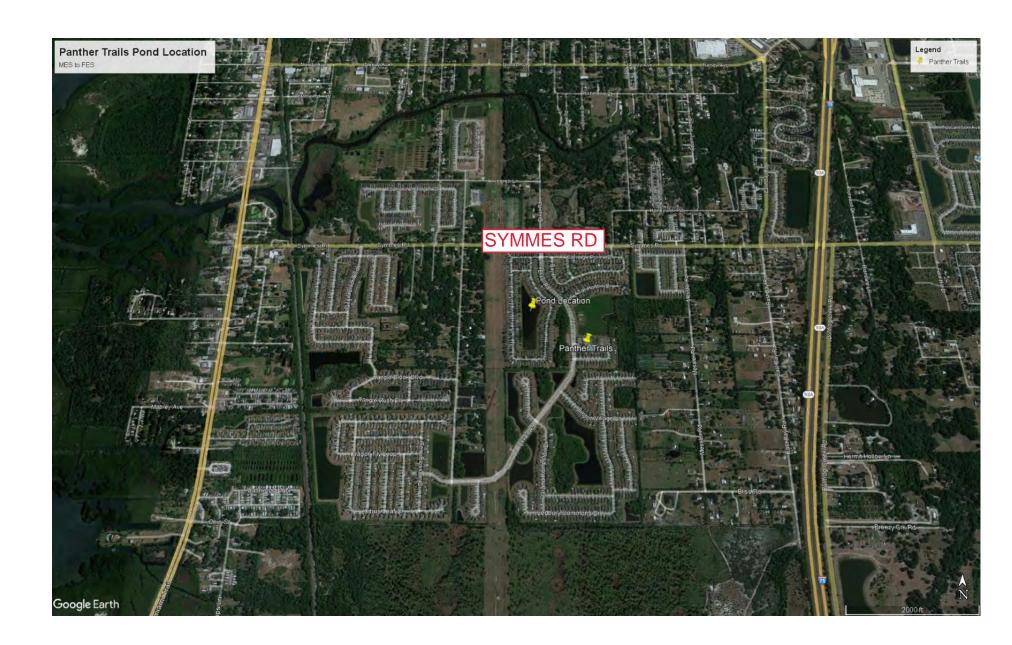

## Tab 4

| Contractor              | Contact    | Proposal Amount | Notes |
|-------------------------|------------|-----------------|-------|
|                         |            |                 |       |
| Finn Outdoor            | Robb Brown | \$64,600        |       |
|                         |            |                 |       |
| Site Masters of Florida | Tim Cooney | \$82,000        |       |

#### Finn Outdoor

241 17th Ave NE Saint Petersburg, FL 33704 US (813)957-6075 robb@finnoutdoor.com

## **Estimate**

**ADDRESS** 

Panther Trails CDD Rizzetta and Co. John Toborg 3434 Colwell Ave., Suite 200 Tampa, FL 33614 **ESTIMATE #** 1968 **DATE** 11/28/2022

| тот                                                                                                                                                                                                                     | AL  | \$6       | 4,600.00  |
|-------------------------------------------------------------------------------------------------------------------------------------------------------------------------------------------------------------------------|-----|-----------|-----------|
| MES Maintenance Pond 10 Restoration of access area                                                                                                                                                                      | 1   | 1,500.00  | 1,500.00  |
| MES Maintenance Pond 10 Replace 48" MES ends with 48" FES ends, using removed concrete (broken to +/- 6-12" rubble) as rip rap. Includes pouring footer per specifications and installing #57 limestone base as needed. | 2   | 12,600.00 | 25,200.00 |
| MES Maintenance Pond 10 Replace 30" MES ends with 30" FES ends, using removed concrete (broken to +/- 6-12" rubble) as rip rap. Includes pouring footer per specifications and installing #57 limestone base as needed. | 4   | 8,600.00  | 34,400.00 |
| MES Maintenance Pond 10 Dewater pond as needed to access all MES areas to be replaced                                                                                                                                   | 1   | 3,500.00  | 3,500.00  |
| ACTIVITY                                                                                                                                                                                                                | QTY | RATE      | AMOUNT    |
|                                                                                                                                                                                                                         |     |           |           |

## Site Masters of Florida, LLC

5551 Bloomfield Blvd. Lakeland, FL 33810 Phone: (813) 917-9567

Email: tim.sitemastersofflorida@yahoo.com

#### **Panther Trails CDD**

Pond 10 - MES to FES Replacement

11/28/2022

#### Replace existing MES's with new FES's at 6 locations on Pond 10

#### Scope includes:

- Dewater pond to 1' below lowest pipe invert
- Remove existing MES's and slabs / Dispose offsite
- Provide and install new FES's with toe walls
- Restoration of disturbed areas with seed and mulch

| #S-24 | 48" | \$16,000 |
|-------|-----|----------|
| #S-45 | 48" | \$16,000 |
| #S-51 | 30" | \$12,500 |
| #S-56 | 30" | \$12,500 |
| #S-61 | 30" | \$12,500 |
| #S-68 | 30" | \$12,500 |

TOTAL \$82,000