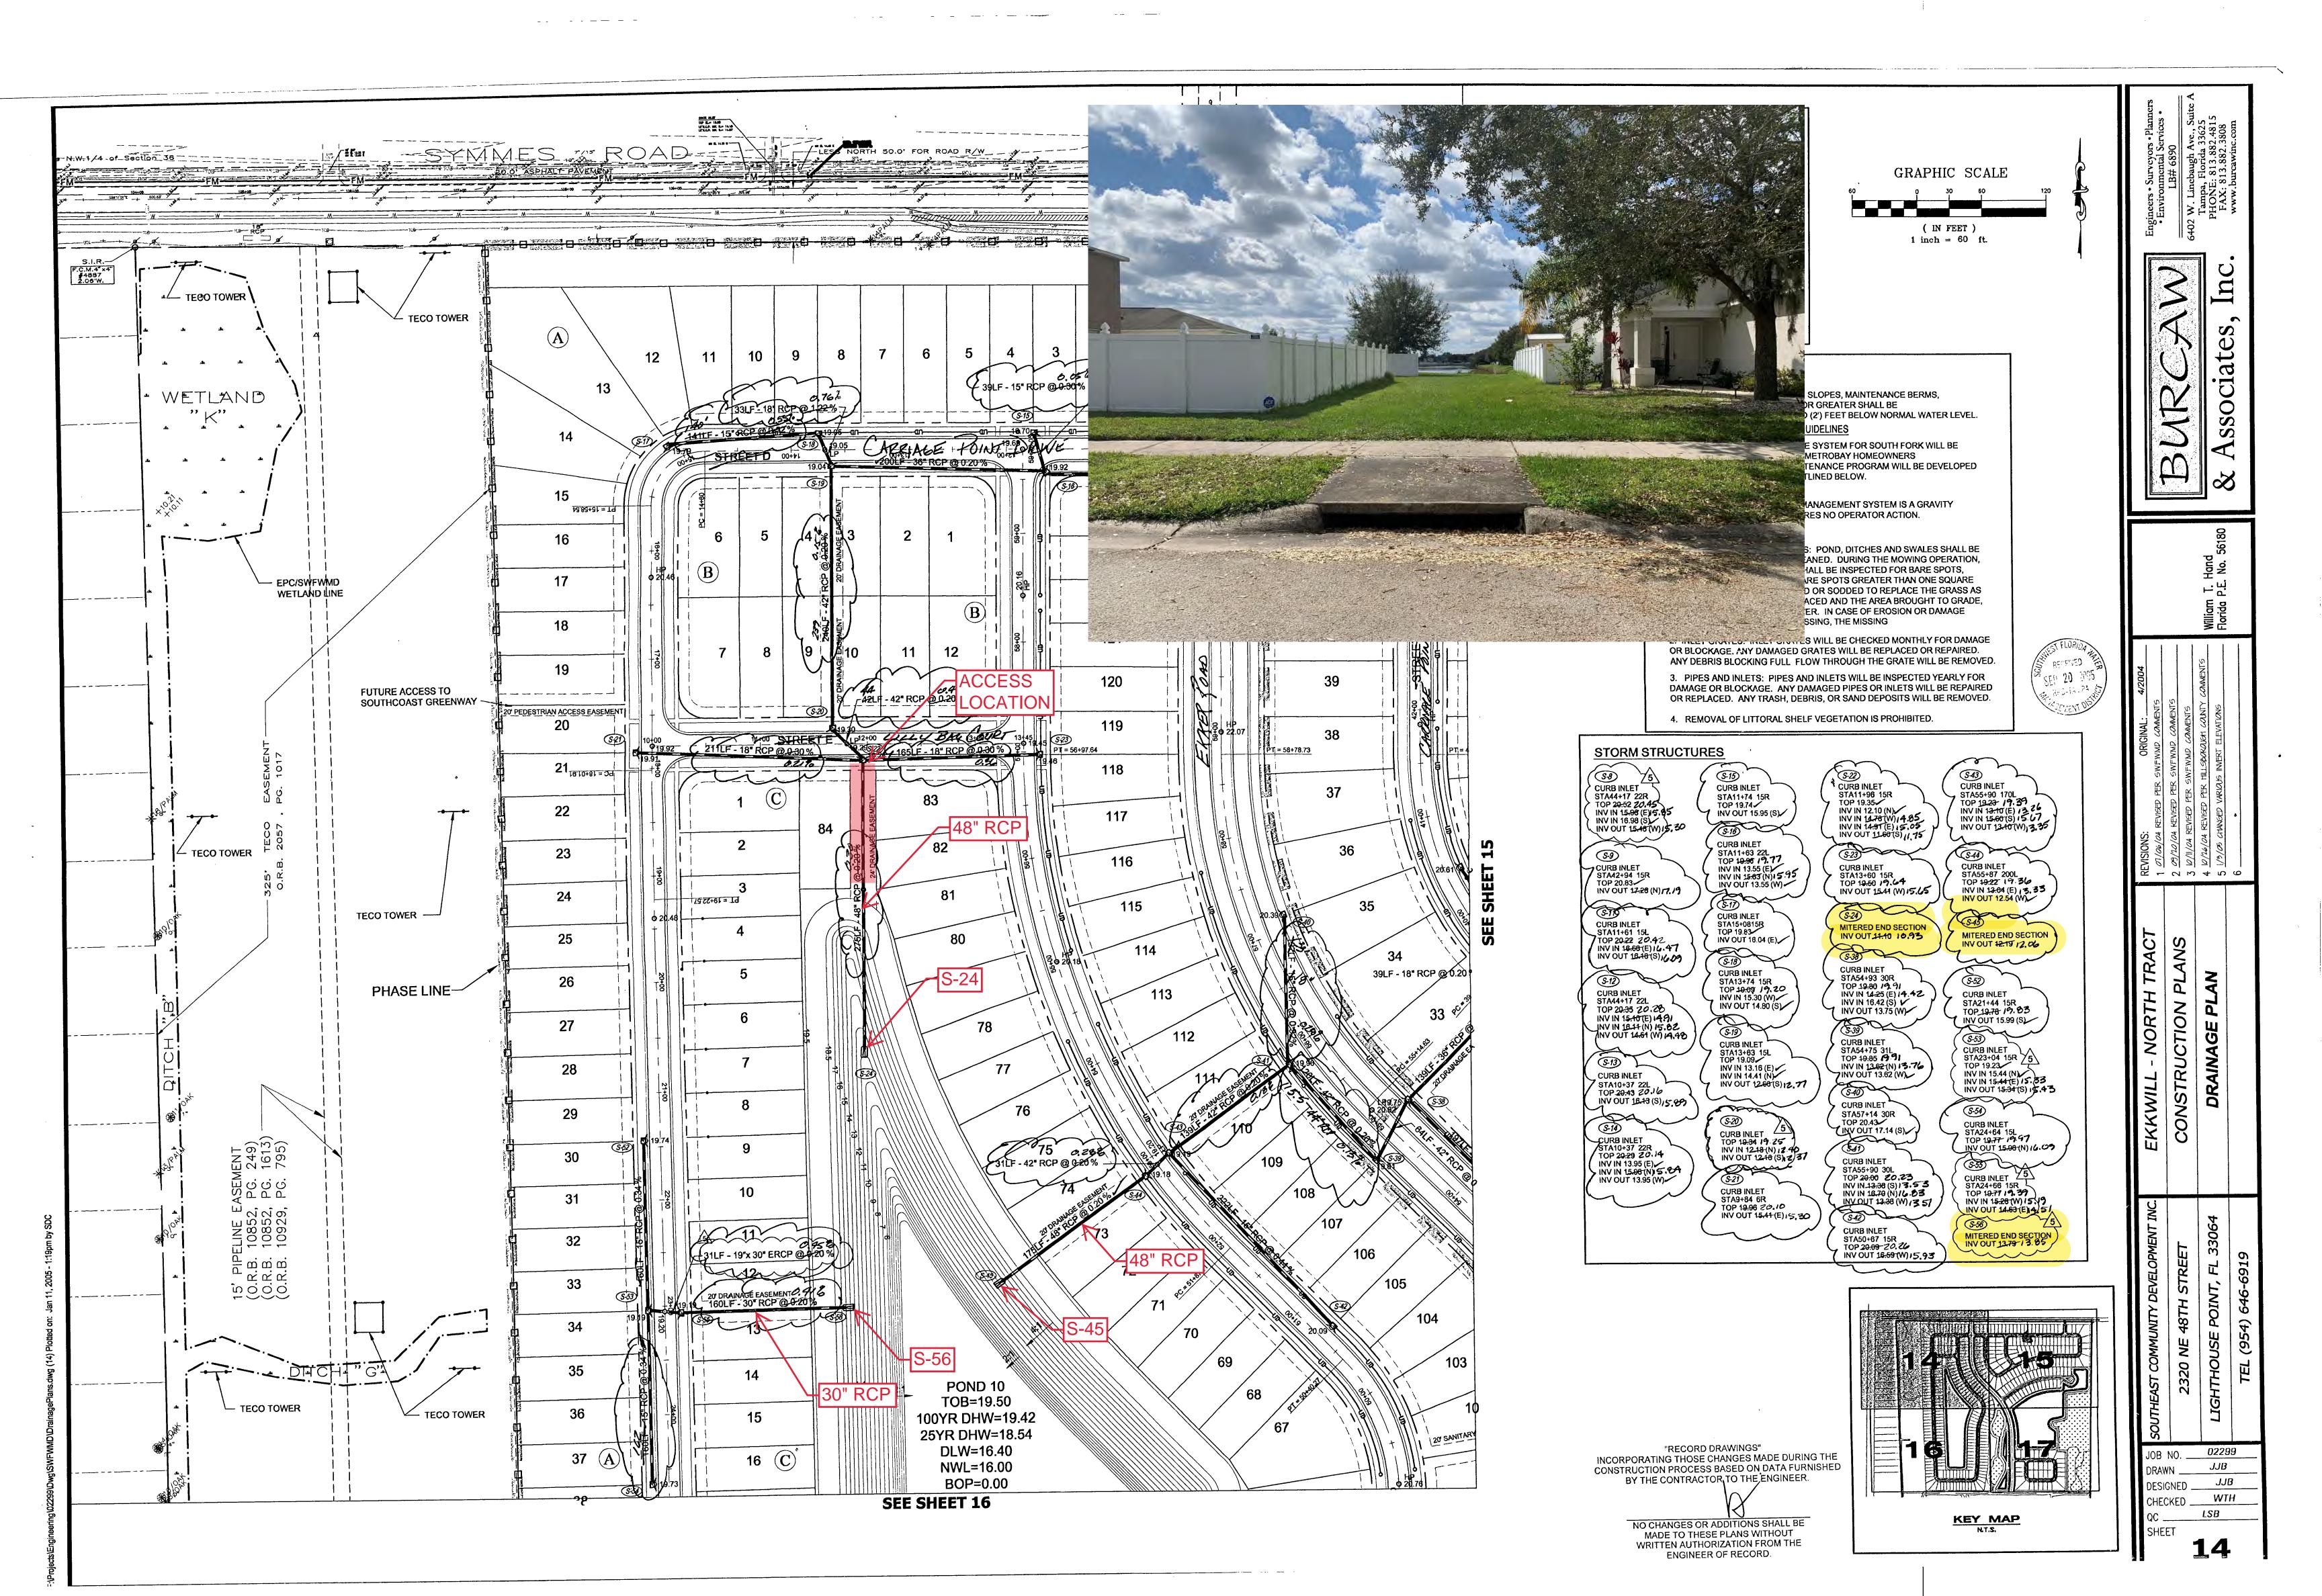

## Tab 4

| Contractor              | Contact    | Proposal Amount | Notes |
|-------------------------|------------|-----------------|-------|
|                         |            |                 |       |
| Finn Outdoor            | Robb Brown | \$64,600        |       |
|                         |            |                 |       |
| Site Masters of Florida | Tim Cooney | \$82,000        |       |

#### Finn Outdoor

241 17th Ave NE Saint Petersburg, FL 33704 US (813)957-6075 robb@finnoutdoor.com

## **Estimate**

**ADDRESS** 

Panther Trails CDD Rizzetta and Co. John Toborg 3434 Colwell Ave., Suite 200 Tampa, FL 33614 **ESTIMATE #** 1968 **DATE** 11/28/2022

| тот                                                                                                                                                                                                                     | AL  | \$6       | 4,600.00  |
|-------------------------------------------------------------------------------------------------------------------------------------------------------------------------------------------------------------------------|-----|-----------|-----------|
| MES Maintenance Pond 10 Restoration of access area                                                                                                                                                                      | 1   | 1,500.00  | 1,500.00  |
| MES Maintenance Pond 10 Replace 48" MES ends with 48" FES ends, using removed concrete (broken to +/- 6-12" rubble) as rip rap. Includes pouring footer per specifications and installing #57 limestone base as needed. | 2   | 12,600.00 | 25,200.00 |
| MES Maintenance Pond 10 Replace 30" MES ends with 30" FES ends, using removed concrete (broken to +/- 6-12" rubble) as rip rap. Includes pouring footer per specifications and installing #57 limestone base as needed. | 4   | 8,600.00  | 34,400.00 |
| MES Maintenance Pond 10 Dewater pond as needed to access all MES areas to be replaced                                                                                                                                   | 1   | 3,500.00  | 3,500.00  |
| ACTIVITY                                                                                                                                                                                                                | QTY | RATE      | AMOUNT    |
|                                                                                                                                                                                                                         |     |           |           |

## Site Masters of Florida, LLC

5551 Bloomfield Blvd. Lakeland, FL 33810 Phone: (813) 917-9567

Email: tim.sitemastersofflorida@yahoo.com

#### **Panther Trails CDD**

Pond 10 - MES to FES Replacement

11/28/2022

#### Replace existing MES's with new FES's at 6 locations on Pond 10

#### Scope includes:

- Dewater pond to 1' below lowest pipe invert
- Remove existing MES's and slabs / Dispose offsite
- Provide and install new FES's with toe walls
- Restoration of disturbed areas with seed and mulch

| #S-24 | 48" | \$16,000 |
|-------|-----|----------|
| #S-45 | 48" | \$16,000 |
| #S-51 | 30" | \$12,500 |
| #S-56 | 30" | \$12,500 |
| #S-61 | 30" | \$12,500 |
| #S-68 | 30" | \$12,500 |

TOTAL \$82,000